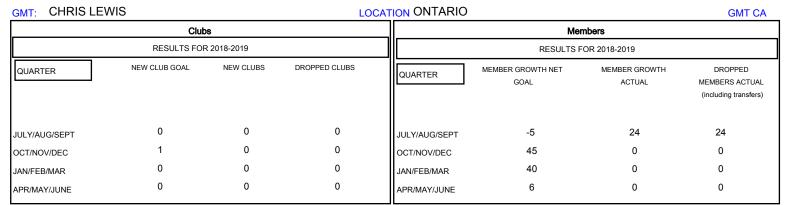

## District A 15

Results as of: 09/30/2018

| DROPPED CLUBS: 0 |    | 5 CLUBS OF 59 ADDED 1 OR MORE<br>NEW MEMBERS | GENDER DISTRIBUTION           MALE         1,089 (74.49%)           FEMALE         373 (25.51%) |     |
|------------------|----|----------------------------------------------|-------------------------------------------------------------------------------------------------|-----|
| DROPPED MEMBERS  |    |                                              | Women Percentage Fiscal Year Goal: 25%                                                          |     |
| DECEASED         | 5  | CLICK HERE FOR CUMULATIVE  MEMBERSHIP DATA   | TOTAL FAMILY UNIT MEMBERS                                                                       | 172 |
| CLUB CANCELLED   | 0  |                                              |                                                                                                 | 87  |
| OTHER            | 19 |                                              | FAMILY MEMBERS PAYING HALF DUES                                                                 |     |
| TOTAL            | 24 |                                              |                                                                                                 |     |