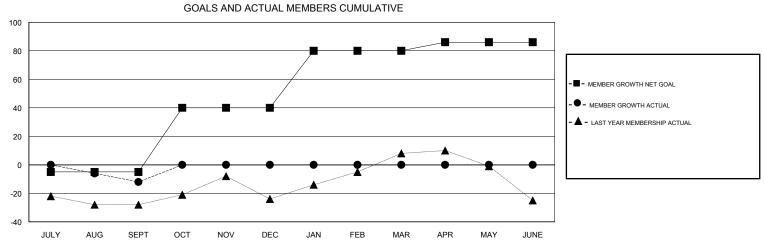

## District A 15

Results as of: 09/30/2018

| DROPPED CLUBS: 0 |    | 5 CLUBS OF 59 ADDED 1 OR MORE<br>NEW MEMBERS | GENDER DISTRIBUTION           MALE         1,089 (74.49%)           FEMALE         373 (25.51%) |     |
|------------------|----|----------------------------------------------|-------------------------------------------------------------------------------------------------|-----|
| DROPPED MEMBERS  |    |                                              | Women Percentage Fiscal Year Goal: 25%                                                          |     |
| DECEASED         | 5  | CLICK HERE FOR CUMULATIVE  MEMBERSHIP DATA   | TOTAL FAMILY UNIT MEMBERS                                                                       | 172 |
| CLUB CANCELLED   | 0  |                                              |                                                                                                 | 87  |
| OTHER            | 19 |                                              | FAMILY MEMBERS PAYING HALF DUES                                                                 |     |
| TOTAL            | 24 |                                              |                                                                                                 |     |